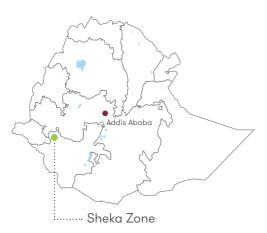

# THE CUP

Flavour: Champagne, green apple and mojito.

Producer: Haile Gebrselassie Farm Name: Masha Farm Farm Size: 1.500 Ha Region: Sheka Zone Processing: Fully washed Grade: 1 Screen Size: 14+ Altitude: 1,680 - 1,875m Varietal: Arabica Heirloom Harvest: September - January

## The Region

The 1,500 hectare coffee estate in Masha is highly conducive for growing coffee with its high-quality Nitisols soil types, rich vegetation and gentle topography. Situated within the UNESCO biosphere reserve of Sheka at an altitude of 1,680 - 1,875m, the estate has an exquisite air quality and one of highest rainfalls (1,800 - 2,200mm) in Ethiopia. The estate is bordered by rivers on three sides and its dense forest areas ensure that the area is one of the richest in terms of biodiversity.