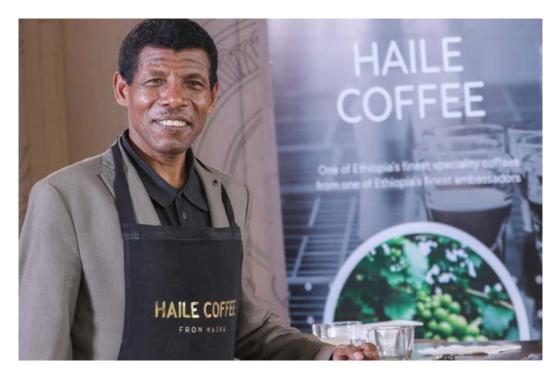

# THE CUP

Flavour: Champagne, green apple and mojito.

Producer: Haile Gebrselassie Farm Name: Masha Farm Farm Size: 1.500 Ha Region: Sheka Zone Processing: Fully washed Grade: 1 Screen Size: 14+ Altitude: 1,680 - 1,875m Varietal: Arabica Heirloom Harvest: September - January

#### The Producers

Coffee was first grown on the farm in Masha in 2014 after 1500 ha was secured in 2012. The planting was phased over 4 years with each yield producing increasingly good yields. Manual practices were used for land preparation (slashing, thinning out shade areas, removing trash), harvesting and processing. The farm is managed by an Estate Manager with separate divisions for coffee, spices and honey.