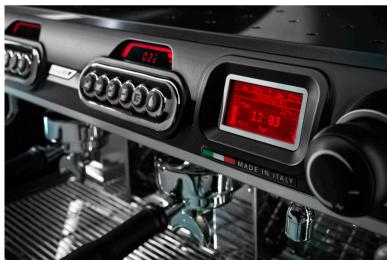

| Features                        | Details                                                      |
|---------------------------------|--------------------------------------------------------------|
| Machine Size Options            | 2 group, 3 group                                             |
| Tall Cup                        | 2 group, 3 group                                             |
| Colour Options                  | Matt Black/Gloss White/Red                                   |
| Customisation Colours           | On Request                                                   |
| Single Boiler                   | -                                                            |
| Multi Boiler                    | RS boiler per group                                          |
| PID Controlled                  | ✓                                                            |
| Pre-infusion                    | Soft release @ adjustable pressure/time                      |
| Post-infusion                   | -                                                            |
| Multi-function Group<br>Display | Shot timer, group temperature, time, audit data, programming |
| Integrated Scales               | -                                                            |
| Temperature Control             | Individual per group (0.1°C)                                 |
| Volumetric Dosing               | ✓                                                            |
| Cup Warmer                      | ✓                                                            |
| Bluetooth Connectivity          | -                                                            |
| Pressure Indicator              | Dual Gauge                                                   |
| Cool Touch Steam Wands          | Alternative options available                                |
| Power Options                   | Full power 7.2kW                                             |