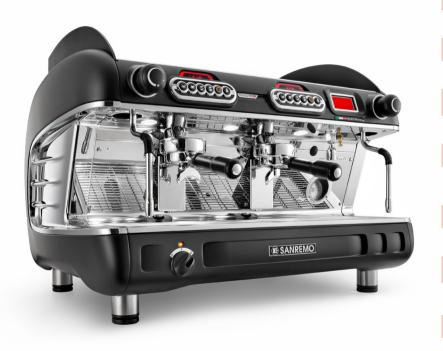

## A WCE CERTIFIED RETRO CLASSIC.

High performance and energy efficient extraction, designed for podium.