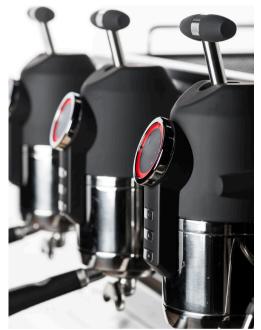

| Features                        | Details                                                                                      |
|---------------------------------|----------------------------------------------------------------------------------------------|
| Machine Size Options            | 2 and 3 group                                                                                |
| Tall Cup                        | Raised legs                                                                                  |
| Colour Options                  | Stainless Steel/Matt Black/Opera White                                                       |
| Customisation Colours           | On Request                                                                                   |
| Single Boiler                   | -                                                                                            |
| Multi Boiler                    | + 0.5L Opera group head boiler<br>+ 2.8L Preheat boiler<br>+ 8L Dedicated water/steam boiler |
| PID Controlled                  | ✓                                                                                            |
| Pre-infusion                    | Fully programmable pressured pre infusion                                                    |
| Post-infusion                   | Programmable - 0-15 seconds @ 2-4 bar<br>(Square Pressure Profile)                           |
| Multi-function Group<br>Display | Shot timer, group temperature, time, audit data, programming shot volume ml, brew ratio %,   |
| Integrated Scales               | Sanremo Acaia Bluetooth Scales                                                               |
| Temperature Control             | Individual per group (0.1°C)                                                                 |
| Volumetric Dosing               | ✓ Control Delivery System                                                                    |
| Cup Warmer                      | Variable temperature                                                                         |
| Bluetooth Connectivity          | Express Yourself App                                                                         |
| Pressure Indicator              | Digital group pressure profile monitor                                                       |
| Cool Touch Steam Wands          | Alternative options available                                                                |
| Power Options                   | Full power 7.2kW programmable to 3kW                                                         |

## RAISING THE BAR IN ESPRESSO MACHINERY WITH THE ULTIMATE IN PRECISION PERFORMANCE.

Designed by world leading baristas for speed, agility and accuracy vital to multi coffee specialists.