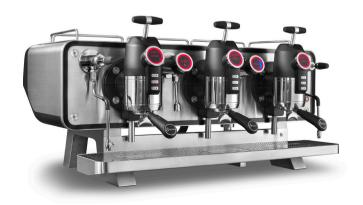

| Features                        | Details                                                                                      |
|---------------------------------|----------------------------------------------------------------------------------------------|
| Machine Size Options            | 2 and 3 group                                                                                |
| Tall Cup                        | Raised legs                                                                                  |
| Colour Options                  | Stainless Steel/Matt Black/Opera White                                                       |
| Customisation Colours           | On Request                                                                                   |
| Single Boiler                   | -                                                                                            |
| Multi Boiler                    | + 0.5L Opera group head boiler<br>+ 2.8L Preheat boiler<br>+ 8L Dedicated water/steam boiler |
| PID Controlled                  | ✓                                                                                            |
| Pre-infusion                    | Fully programmable pressured pre infusion                                                    |
| Post-infusion                   | Programmable - 0-15 seconds @ 2-4 bar<br>(Square Pressure Profile)                           |
| Multi-function Group<br>Display | Shot timer, group temperature, time, audit data, programming shot volume ml, brew ratio %,   |
| Integrated Scales               | Sanremo Acaia Bluetooth Scales                                                               |
| Temperature Control             | Individual per group (0.1°C)                                                                 |
| Volumetric Dosing               | ✓ Control Delivery System                                                                    |
| Cup Warmer                      | Variable temperature                                                                         |
| Bluetooth Connectivity          | Express Yourself App                                                                         |
| Pressure Indicator              | Digital group pressure profile monitor                                                       |
| Cool Touch Steam Wands          | Alternative options available                                                                |
| Power Options                   | Full power 7.2kW programmable to 3kW                                                         |

## RAISING THE BAR IN ESPRESSO MACHINERY WITH THE ULTIMATE IN PRECISION PERFORMANCE.

Designed by world leading baristas for speed, agility and accuracy vital to multi coffee specialists.