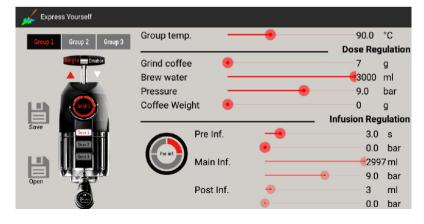

| Features                        | Details                                                                                      |
|---------------------------------|----------------------------------------------------------------------------------------------|
| Machine Size Options            | 2 and 3 group                                                                                |
| Tall Cup                        | Raised legs                                                                                  |
| Colour Options                  | Stainless Steel/Matt Black/Opera White                                                       |
| Customisation Colours           | On Request                                                                                   |
| Single Boiler                   | -                                                                                            |
| Multi Boiler                    | + 0.5L Opera group head boiler<br>+ 2.8L Preheat boiler<br>+ 8L Dedicated water/steam boiler |
| PID Controlled                  | ✓                                                                                            |
| Pre-infusion                    | Fully programmable pressured pre infusion                                                    |
| Post-infusion                   | Programmable - 0-15 seconds @ 2-4 bar<br>(Square Pressure Profile)                           |
| Multi-function Group<br>Display | Shot timer, group temperature, time, audit data, programming shot volume ml, brew ratio %,   |
| Integrated Scales               | Sanremo Acaia Bluetooth Scales                                                               |
| Temperature Control             | Individual per group (0.1°C)                                                                 |
| Volumetric Dosing               | ✓ Control Delivery System                                                                    |
| Cup Warmer                      | Variable temperature                                                                         |
| Bluetooth Connectivity          | Express Yourself App                                                                         |
| Pressure Indicator              | Digital group pressure profile monitor                                                       |
| Cool Touch Steam Wands          | Alternative options available                                                                |
| Power Options                   | Full power 7.2kW programmable to 3kW                                                         |