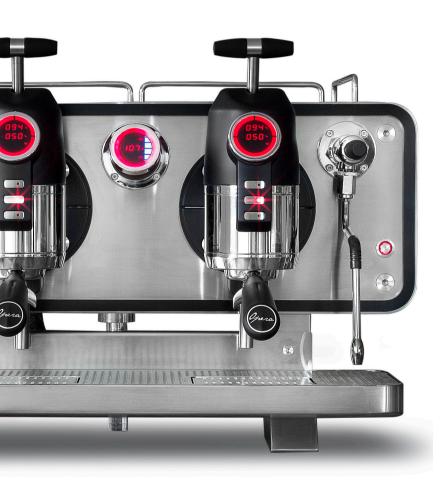

| Features                        | Details                                                                                      |
|---------------------------------|----------------------------------------------------------------------------------------------|
| Machine Size Options            | 2 and 3 group                                                                                |
| Tall Cup                        | Raised legs                                                                                  |
| Colour Options                  | Stainless Steel/Matt Black/Opera White                                                       |
| Customisation Colours           | On Request                                                                                   |
| Single Boiler                   | -                                                                                            |
| Multi Boiler                    | + 0.5L Opera group head boiler<br>+ 2.8L Preheat boiler<br>+ 8L Dedicated water/steam boiler |
| PID Controlled                  | ✓                                                                                            |
| Pre-infusion                    | Fully programmable pressured pre infusion                                                    |
| Post-infusion                   | Programmable - 0-15 seconds @ 2-4 bar<br>(Square Pressure Profile)                           |
| Multi-function Group<br>Display | Shot timer, group temperature, time, audit data, programming shot volume ml, brew ratio %,   |
| Integrated Scales               | Sanremo Acaia Bluetooth Scales                                                               |
| Temperature Control             | Individual per group (0.1°C)                                                                 |
| Volumetric Dosing               | ✓ Control Delivery System                                                                    |
| Cup Warmer                      | Variable temperature                                                                         |
| Bluetooth Connectivity          | Express Yourself App                                                                         |
| Pressure Indicator              | Digital group pressure profile monitor                                                       |
| Cool Touch Steam Wands          | Alternative options available                                                                |
| Power Options                   | Full power 7.2kW programmable to 3kW                                                         |

## RAISING THE BAR IN ESPRESSO MACHINERY WITH THE ULTIMATE IN PRECISION PERFORMANCE.

Designed by world leading baristas for speed, agility and accuracy vital to multi coffee specialists.